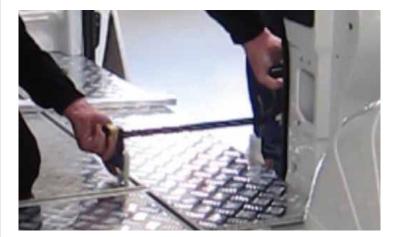

- 9. Apply glue to the floor in the van, only apply glue for one floor part at a time including tranverse rail.
- 10. Start assembling from front and go backwards in the vehicle.

Ensure that the glue string is applied to the entire length of all rails. Make sure the shape of the glue string is according to the triangular opening in the nozzle.