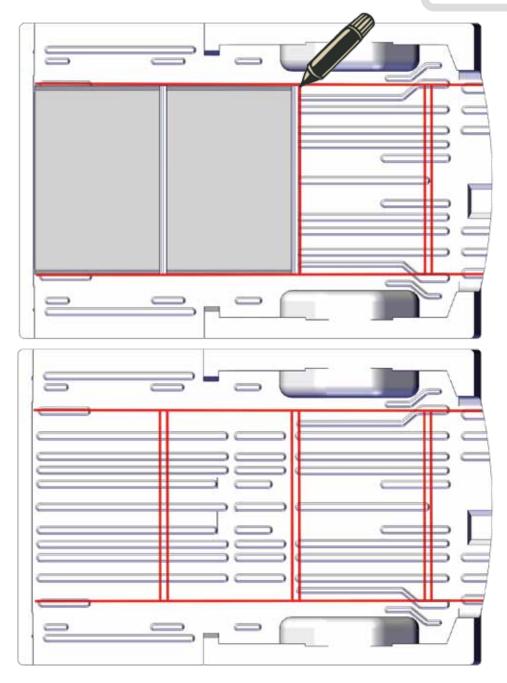

- 5. Place the Modul-Floor in position and make sure everything fits.
- 6. Remove the side parts and mark the position with a pencil on each side.

7. Remove one middle part and mark the position. Do the same with all parts.