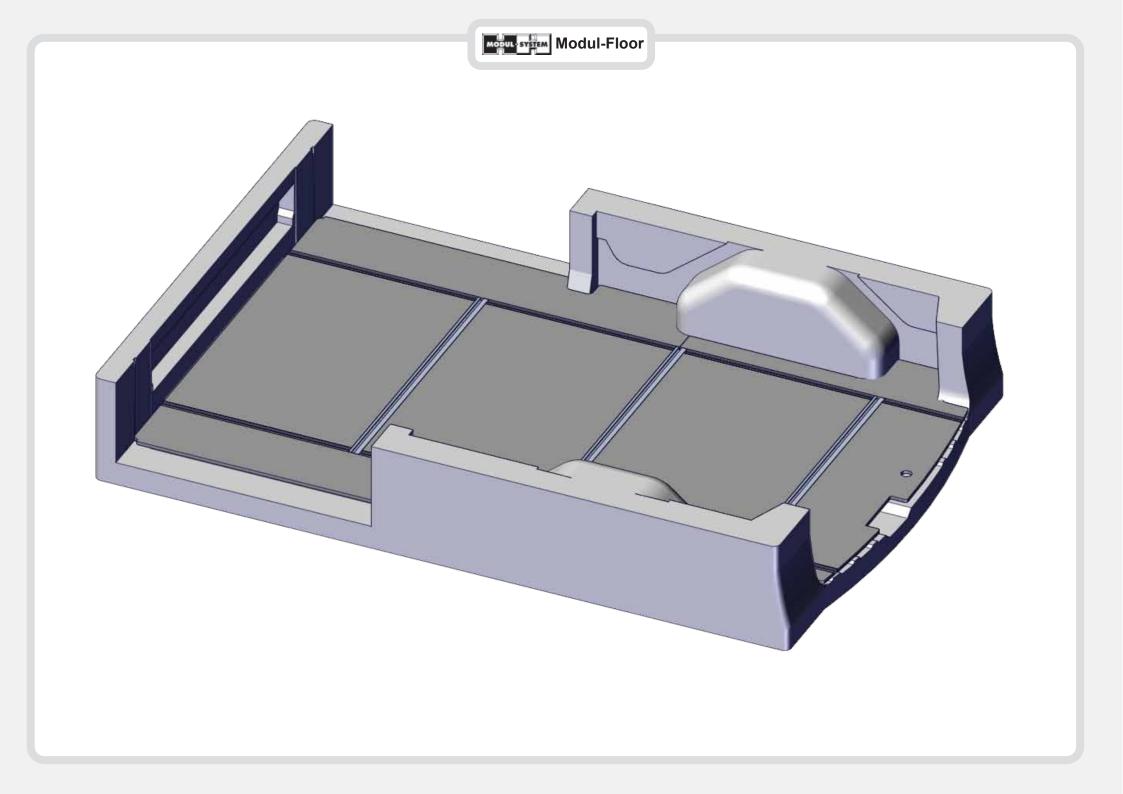

- 5. Place the Modul-Floor in position and make sure everything fits.
- 6. Remove the side parts and mark the position with a pencil on each side.

7. Remove one middle part and mark the position. Do the same with all parts.