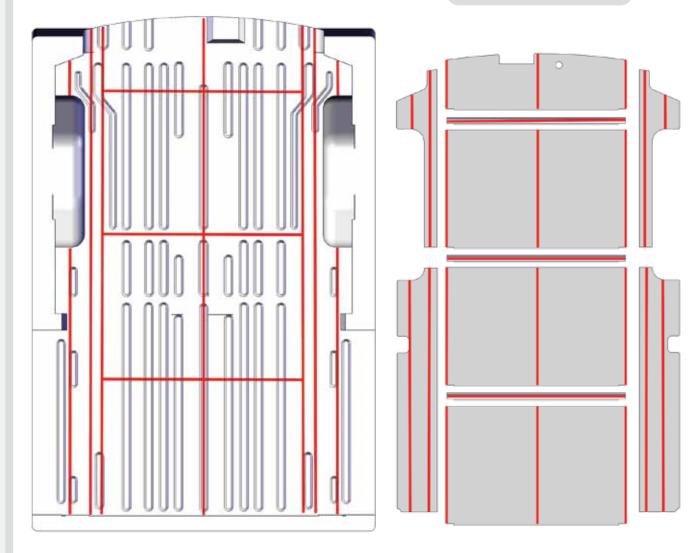

Primer drying time (can be applied between 5° to 40° Above 15° 10 min Below 15° 30 min

- 8. Apply primer to floor and floor parts.
  - 1. Primer shall be applied to all floor rails and 2 lines in the centre of the Modul-Floor.
  - 2. Prime the corresponding floor surface to match primer on the floor parts.
  - 3. If installing transverse rails, they shall also be primed and corresponding floor surface.
  - 4. Apply 2 lines of primer to the side parts and corresponding surface on the vans floor.
  - 5. Wait 10 minutes for the primer to dry.