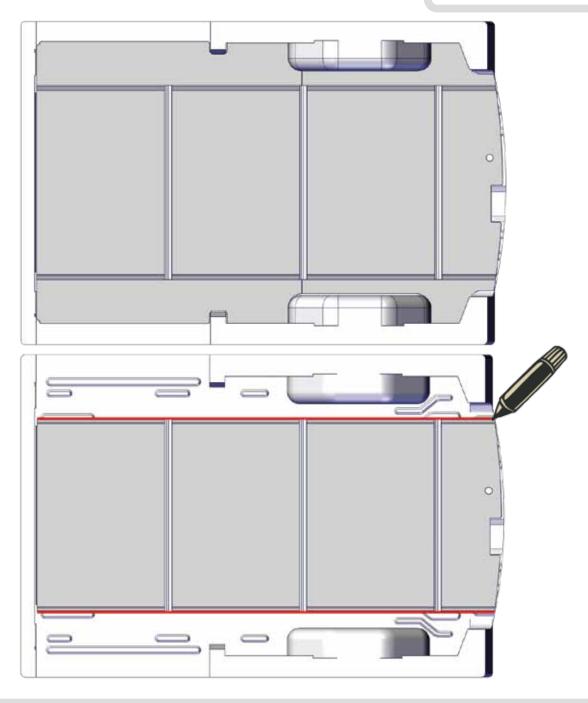

- 5. Place the Modul-Floor in position and make sure everything fits.
- 6. Remove the side parts and mark the position with a pencil on each side.

7. Remove one middle part and mark the position. Do the same with all parts.