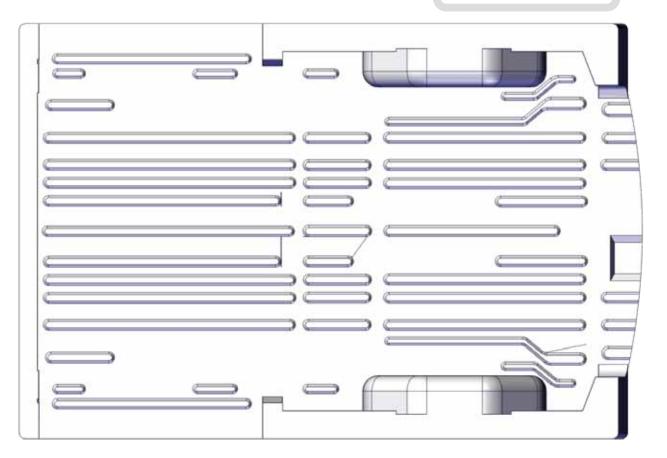

Primer drying time (can be applied between 5° to 40° Above 15° 10 min Below 15° 30 min

- 8. Apply primer to floor and floor parts.
  - 1. Primer shall be applied to all floor rails and 2 lines in the centre of the Modul-Floor.
  - 2. Prime the corresponding floor surface to match primer on the floor parts.
  - 3. If installing transverse rails, they shall also be primed and corresponding floor surface.
  - 4. Apply 2 lines of primer to the side parts and corresponding surface on the vans floor.
  - 5. Wait 10 minutes for the primer to dry.