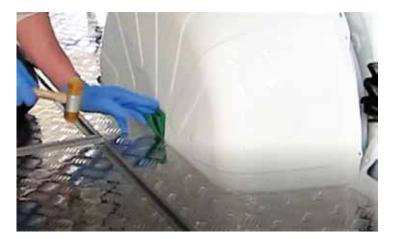

- 1. Take out existing floor or rubber mat.\*
- 2. Disassemble the original lashing eyelets from the van.
- 3. Clean all the surfaces.
- 4. Clean floor and floor parts with Cleaner.

\* Original lashings, rails, bulkhead, seats and other accessories that are removed from the van during installation shall be reinstalled according to OEM instructions.