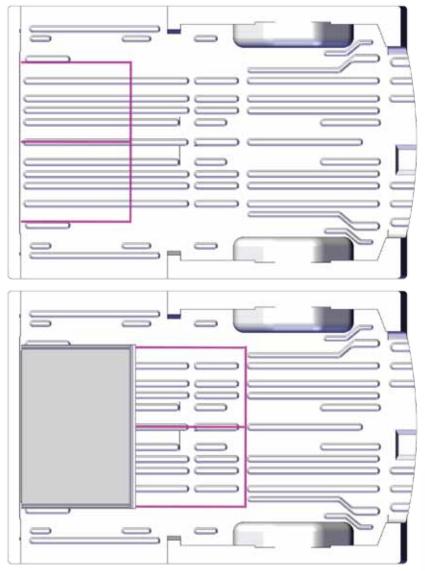

Primer drying time (can be applied between 5° to 40° Above 15° 10 min Below 15° 30 min

- 8. Apply primer to floor and floor parts.
  - 1. Primer shall be applied to all floor rails and 2 lines in the centre of the Modul-Floor.
  - 2. Prime the corresponding floor surface to match primer on the floor parts.
  - 3. If installing transverse rails, they shall also be primed and corresponding floor surface.
  - 4. Apply 2 lines of primer to the side parts and corresponding surface on the vans floor.
  - 5. Wait 10 minutes for the primer to dry.