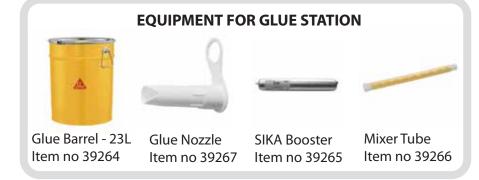

Primer drying time (can be applied between 5° to 40° Above 15° 10 min Below 15° 30 min

- 8. Apply primer to floor and floor parts.
  - 1. Primer shall be applied to all floor rails and 2 lines in the centre of the Modul-Floor.
  - 2. Prime the corresponding floor surface to match primer on the floor parts.
  - 3. If installing transverse rails, they shall also be primed and corresponding floor surface.
  - 4. Apply 2 lines of primer to the side parts and corresponding surface on the vans floor.
  - 5. Wait 10 minutes for the primer to dry.

- 9. Apply glue to the floor in the van, only apply glue for one floor part at a time including tranverse rail.
- 10. Start assembling from front and go backwards in the vehicle.

Ensure that the glue string is applied to the entire length of all rails. Make sure the shape of the glue string is according to the triangular opening in the nozzle.