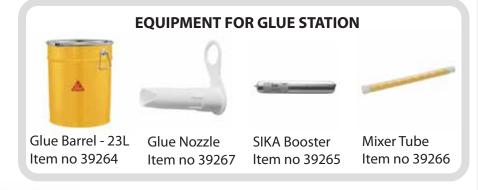

Primer drying time (can be applied between 5° to 40° Above 15° 10 min Below 15° 30 min

- 8. Apply primer to floor and floor parts.
  - 1. Primer shall be applied to all floor rails and 2 lines in the centre of the Modul-Floor.
  - 2. Prime the corresponding floor surface to match primer on the floor parts.
  - 3. If installing transverse rails, they shall also be primed and corresponding floor surface.
  - 4. Apply 2 lines of primer to the side parts and corresponding surface on the vans floor.
  - 5. Wait 10 minutes for the primer to dry.

- 9. Apply glue to the floor in the van, only apply glue for one floor part at a time including tranverse rail.
- 10. Start assembling from front and go backwards in the vehicle.

Ensure that the glue string is applied to the entire length of all rails. Make sure the shape of the glue string is according to the triangular opening in the nozzle.